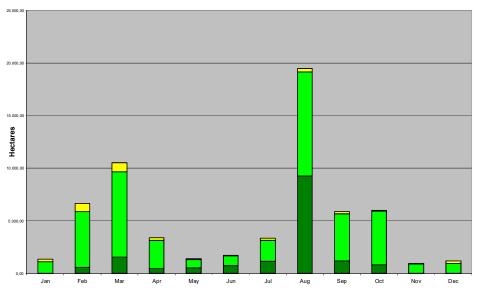

#### **INTEGRAL PREVENTION TEAMS (EPRIF)**

- Created in 1998 with the aim of working on the territories on wildfire causes, acting directly on adult population.
- ERIF teams work from November to April and collaborate with regional governments while active.
- EPRIF teams composed by forestry technicians and foremen highly experienced in fire management, use of fire, fire ecology, prevention and suppression. With a high knowledge of the territories.





### **EPRIF LOCATIONS**







#### WILDFIRE STATISTICS **NUMBER OF FIRES (last decade)** Canary Inland islands 28,02% 0,94% **SURFACE AFFECTED (last decade)** Mediterran ean 17,82% Northwest 53,22% Inland 25,50% Canary NW islands 60,66% Medit. 0,36% 13,47%





### WILDFIRE STATISTICS



#### SURFACE AFFECTED NW (last decade)









# **EPRIF ACTIONS (NW)**



- Office work/Others
- Plot preparation
- Meetings
- Prescribed burn
- Mechanical clearings
- Activities review
- Training/Awareness
- Wildfire supression
- Causes investigation





# ¿HOW DO WE RECONCILE INTERESTS?

#### PRESCRIBED/CONTROLED BURNINGS















#### **PRESCRIBED BURNING IN GALICIA**

**OBJECTIVES: PREVENTION AND GRAZING** 





### **PRESCRIBED AND CONTROLLED BURNINGS (2009-2014)**









#### **CLEARING IN GALICIA**





### **CLEARINGS (2009-2014)**









### STOCK BREEDER AND FOREST RANGER MEETING IN ASTURIAS





### **MEETINGS, TRAINING/AWARENESS**







### **PRESCRIBED BURN VIDEO**





## THANK YOU FOR YOUR ATTENTION

ehparedes@magrama.es