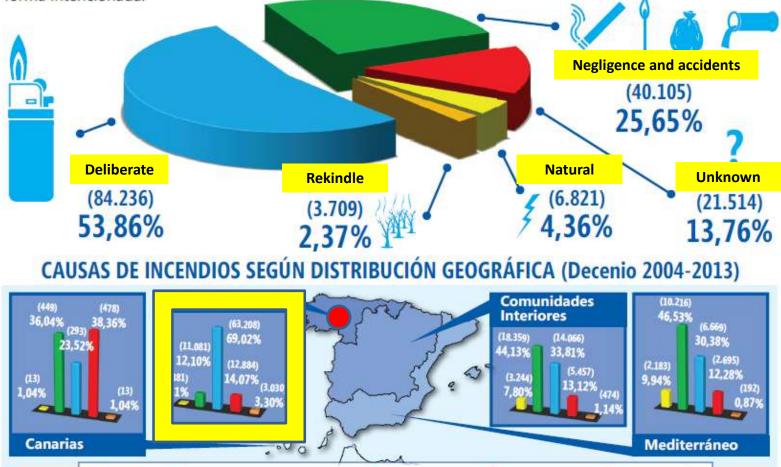

#### WILDFIRE CAUSES IN SPAIN

#### ¿Cuáles son las causas? (Datos decenio 2004-2013)

El 96% de los siniestros están causados por actividades humanas, ya sea por negligencias y accidentes o de forma intencionada.

Intencionado

Desconocida