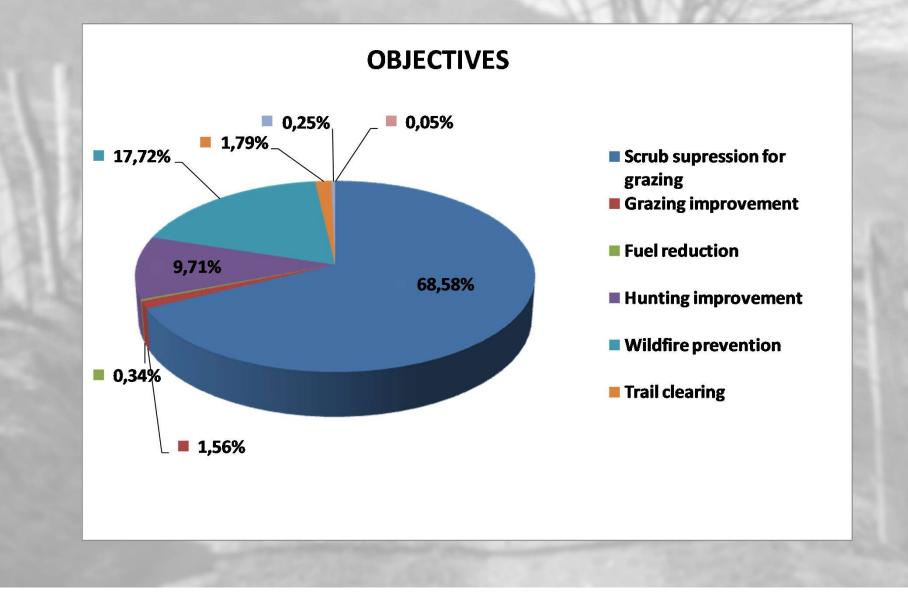

#### **PRESCRIBED BURNING IN GALICIA**

**OBJECTIVES: PREVENTION AND GRAZING** 

### **PRESCRIBED AND CONTROLLED BURNINGS (2009-2014)**