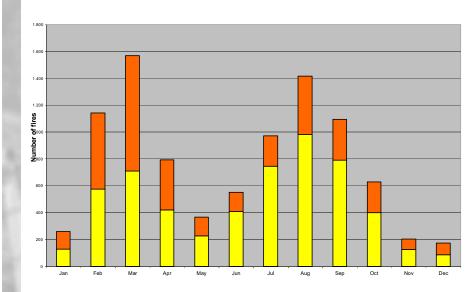

encionada.



Intencionado

Desconocida













#### **INTEGRAL PREVENTION TEAMS (EPRIF)**

- Created in 1998 with the aim of working on the territories on wildfire causes, acting directly on adult population.
- ERIF teams work from November to April and collaborate with regional governments while active.
- EPRIF teams composed by forestry technicians and foremen highly experienced in fire management, use of fire, fire ecology, prevention and suppression. With a high knowledge of the territories.





### **EPRIF LOCATIONS**







#### WILDFIRE STATISTICS **NUMBER OF FIRES (last decade)** Canary Inland islands 28,02% 0,94% **SURFACE AFFECTED (last decade)** Mediterran ean 17,82% Northwest 53,22% Inland 25,50% Canary NW islands 60,66% Medit. 0,36% 13,47%





### WILDFIRE STATISTICS



#### SURFACE AFFECTED NW (last decade)









# **EPRIF ACTIONS (NW)**



- Office work/Others
- Plot preparation
- Meetings
- Prescribed burn
- Mechanical clearings
- Activities review
- Training/Awareness
- Wildfire supression
- Causes investigation





# ¿HOW DO WE RECONCILE INTERESTS?

#### PRESCRIBED/CONTROLED BURNINGS















#### **PRESCRIBED BURNING IN GALICIA**

**OBJECTIVES: PREVENTION AND GRAZING** 





### **PRESCRIBED AND CONTROLLED BURNINGS (2009-2014)**









#### **CLEARING IN GALICIA**





### **CLEARINGS (2009-2014)**









### STOCK BREEDER AND FOREST RANGER MEETING IN ASTURIAS





### **MEETINGS, TRAINING/AWARENESS**







### **PRESCRIBED BURN VIDEO**





## THANK YOU FOR YOUR ATTENTION

ehparedes@magrama.es