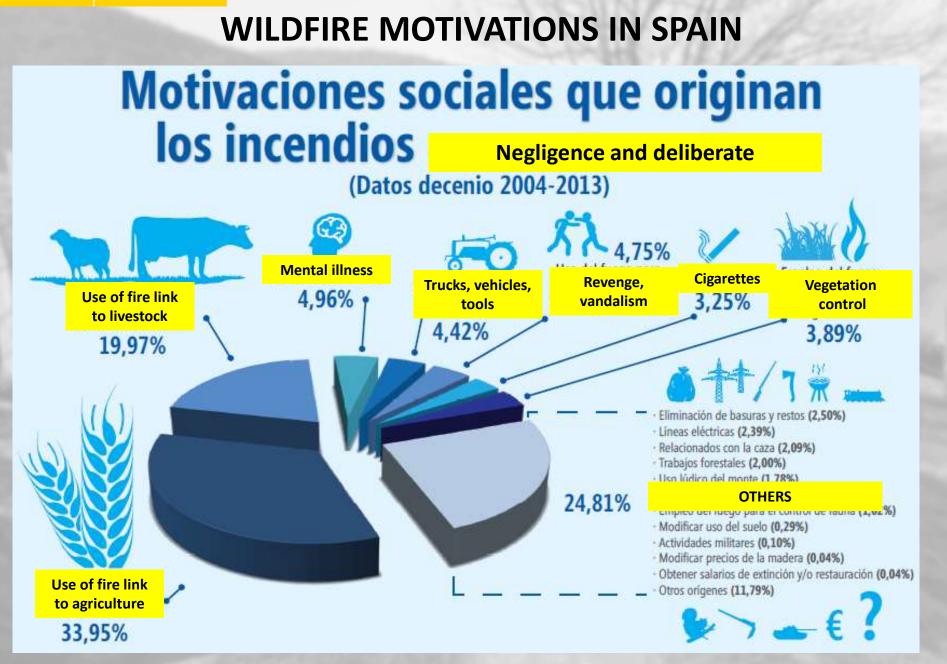

#### WILDFIRE CAUSES IN SPAIN

#### ¿Cuáles son las causas? (Datos decenio 2004-2013)

El 96% de los siniestros están causados por actividades humanas, ya sea por negligencias y accidentes o de forma intencionada.

Intencionado

Desconocida