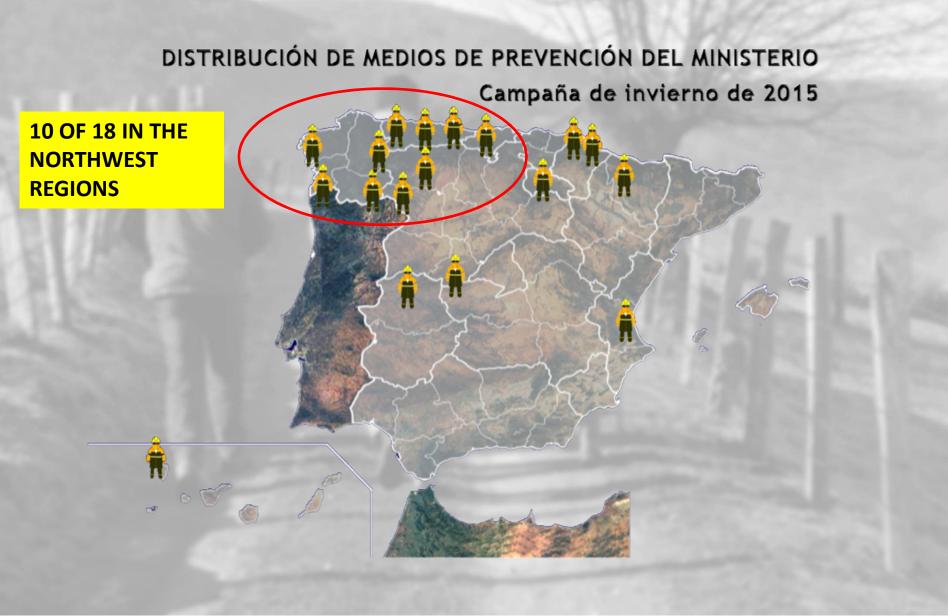

#### WILDFIRE STATISTICS **NUMBER OF FIRES (last decade)** Canary Inland islands 28,02% 0,94% **SURFACE AFFECTED (last decade)** Mediterran ean 17,82% Northwest 53,22% Inland 25,50% Canary NW islands 60,66% Medit. 0,36% 13,47%

### WILDFIRE STATISTICS

#### SURFACE AFFECTED NW (last decade)