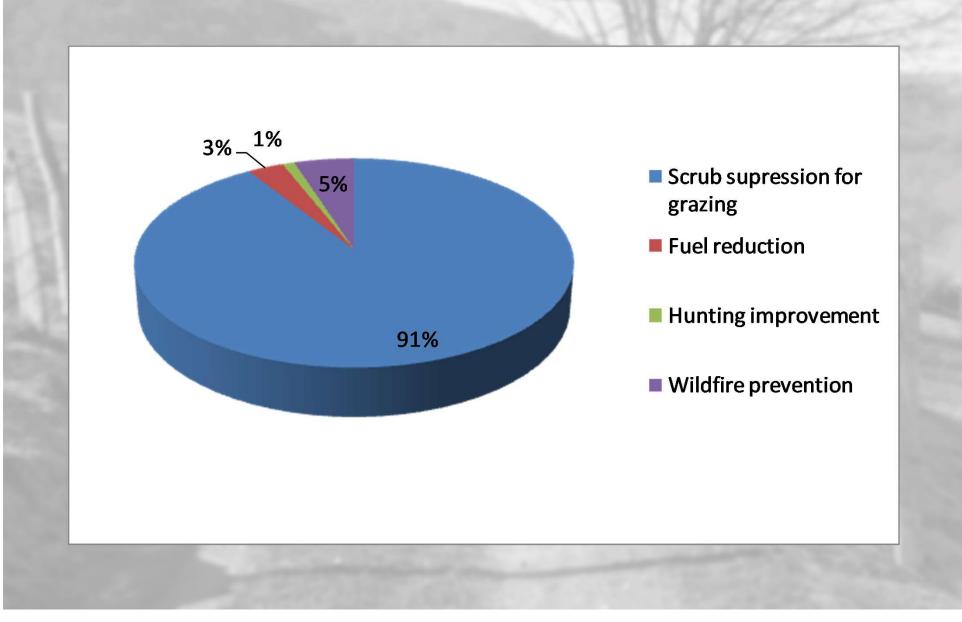

TISTICS **NUMBER OF FIRES (last decade)** Canary Inland islands 28,02% 0,94% **SURFACE AFFECTED (last decade)** Mediterran ean 17,82% Northwest 53,22% Inland 25,50% Canary NW islands 60,66% Medit. 0,36% 13,47%





### WILDFIRE STATISTICS



#### SURFACE AFFECTED NW (last decade)









# **EPRIF ACTIONS (NW)**



- Office work/Others
- Plot preparation
- Meetings
- Prescribed burn
- Mechanical clearings
- Activities review
- Training/Awareness
- Wildfire supression
- Causes investigation





# ¿HOW DO WE RECONCILE INTERESTS?

#### PRESCRIBED/CONTROLED BURNINGS















#### **PRESCRIBED BURNING IN GALICIA**

**OBJECTIVES: PREVENTION AND GRAZING** 





### **PRESCRIBED AND CONTROLLED BURNINGS (2009-2014)**









#### **CLEARING IN GALICIA**





### **CLEARINGS (2009-2014)**









### STOCK BREEDER AND FOREST RANGER MEETING IN ASTURIAS





### **MEETINGS, TRAINING/AWARENESS**







### **PRESCRIBED BURN VIDEO**





## THANK YOU FOR YOUR ATTENTION

ehparedes@magrama.es