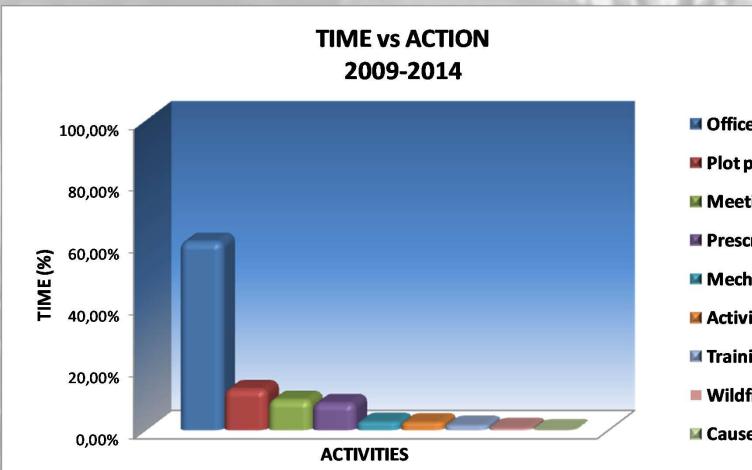

# **EPRIF ACTIONS (NW)**

- Office work/Others
- Plot preparation
- Meetings
- Prescribed burn
- Mechanical clearings
- Activities review
- Training/Awareness
- Wildfire supression
- Causes investigation