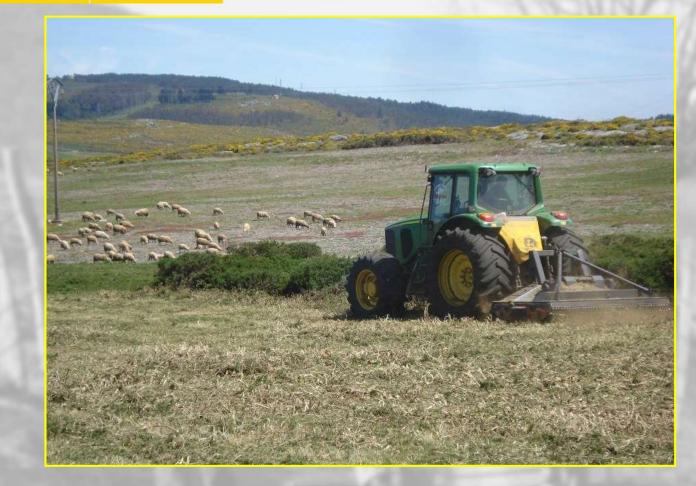

territories.





### **EPRIF LOCATIONS**







#### WILDFIRE STATISTICS **NUMBER OF FIRES (last decade)** Canary Inland islands 28,02% 0,94% **SURFACE AFFECTED (last decade)** Mediterran ean 17,82% Northwest 53,22% Inland 25,50% Canary NW islands 60,66% Medit. 0,36% 13,47%





### WILDFIRE STATISTICS



#### SURFACE AFFECTED NW (last decade)









# **EPRIF ACTIONS (NW)**



- Office work/Others
- Plot preparation
- Meetings
- Prescribed burn
- Mechanical clearings
- Activities review
- Training/Awareness
- Wildfire supression
- Causes investigation





# ¿HOW DO WE RECONCILE INTERESTS?

#### PRESCRIBED/CONTROLED BURNINGS















#### **PRESCRIBED BURNING IN GALICIA**

**OBJECTIVES: PREVENTION AND GRAZING** 





### **PRESCRIBED AND CONTROLLED BURNINGS (2009-2014)**









#### **CLEARING IN GALICIA**





### **CLEARINGS (2009-2014)**









### STOCK BREEDER AND FOREST RANGER MEETING IN ASTURIAS





### **MEETINGS, TRAINING/AWARENESS**







### **PRESCRIBED BURN VIDEO**





## THANK YOU FOR YOUR ATTENTION

ehparedes@magrama.es