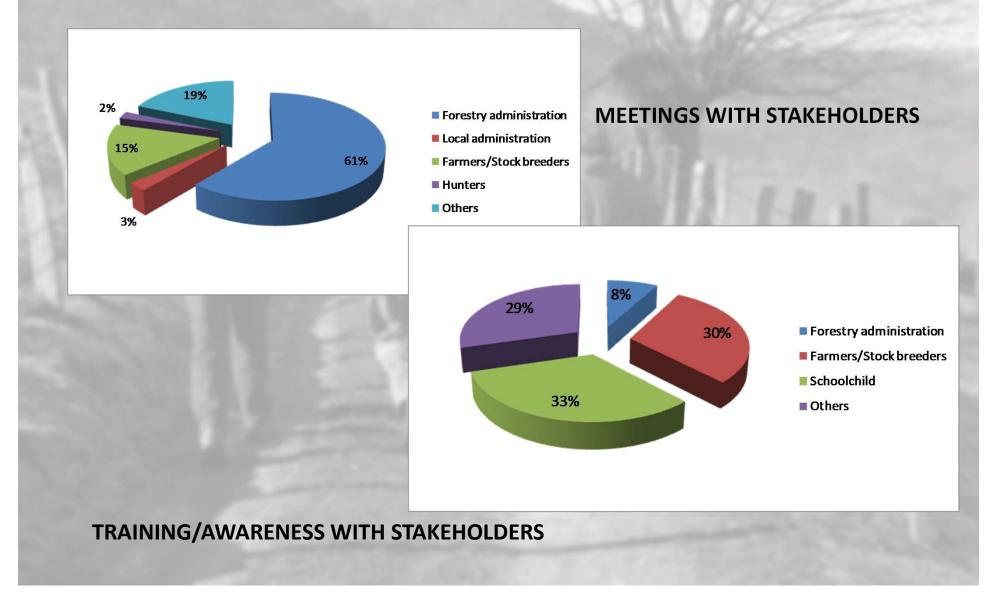

e)** Mediterran ean 17,82% Northwest 53,22% Inland 25,50% Canary NW islands 60,66% Medit. 0,36% 13,47%





### WILDFIRE STATISTICS



#### SURFACE AFFECTED NW (last decade)









# **EPRIF ACTIONS (NW)**



- Office work/Others
- Plot preparation
- Meetings
- Prescribed burn
- Mechanical clearings
- Activities review
- Training/Awareness
- Wildfire supression
- Causes investigation





# ¿HOW DO WE RECONCILE INTERESTS?

#### PRESCRIBED/CONTROLED BURNINGS















#### **PRESCRIBED BURNING IN GALICIA**

**OBJECTIVES: PREVENTION AND GRAZING** 





### **PRESCRIBED AND CONTROLLED BURNINGS (2009-2014)**









#### **CLEARING IN GALICIA**





### **CLEARINGS (2009-2014)**









### STOCK BREEDER AND FOREST RANGER MEETING IN ASTURIAS





### **MEETINGS, TRAINING/AWARENESS**







### **PRESCRIBED BURN VIDEO**





## THANK YOU FOR YOUR ATTENTION

ehparedes@magrama.es