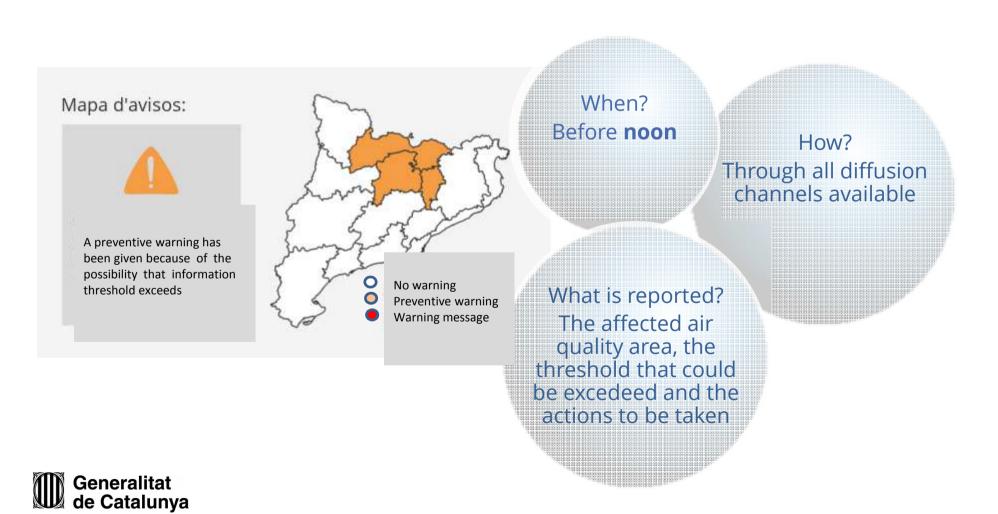

## Preventive warning of high levels of ozone

It is carried out if it is predicted that there will be high levels of tropospheric ozone

# Warning message when exceeding the information or alert threshold

reached The expected evolution

Generalitat de Catalunya