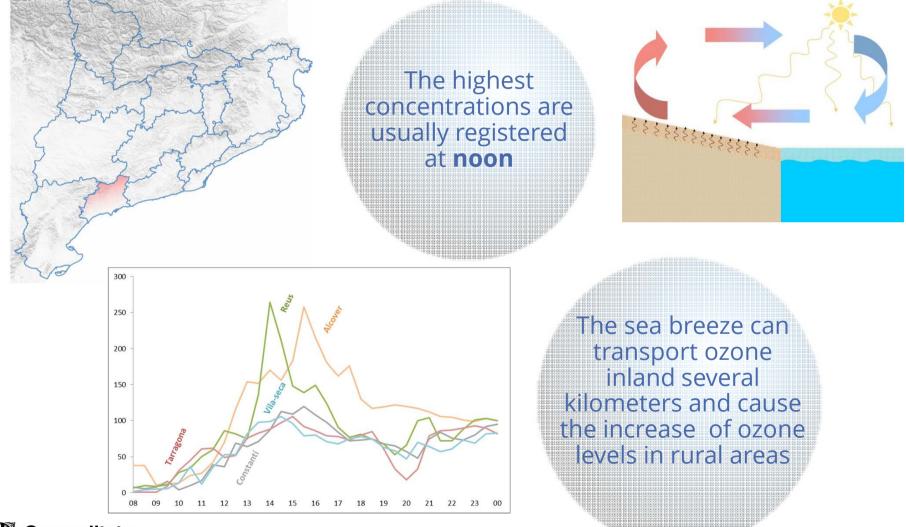

## Ozone evolution in Catalonia (AQZ Plana de Vic)

The highest concentrations are usually registered in summer **afternoons** in anticyclonic situations

See breeze can transport ozone inland several kilometers and cause the increase of ozone levels in rural areas

## Ozone evolution in Catalonia (AQZ Camp de Tarragona)