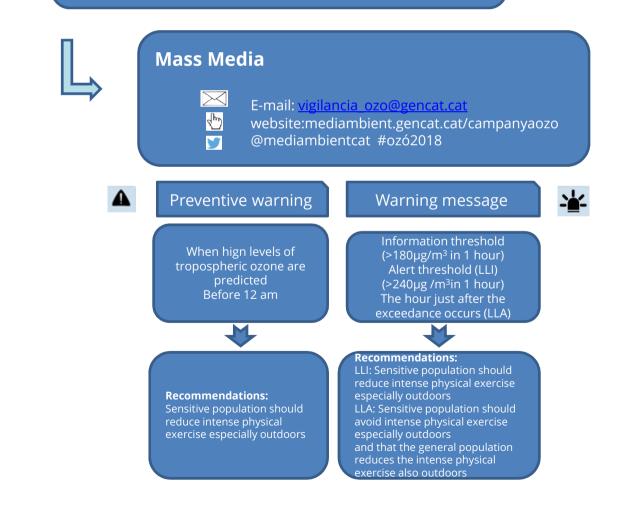

#### **Recommended Mass Media**

#### In case of preventive warning or warnign alert message:

- municipal websites •
- social networks •
- public voice announcements •
- radio stations and TV channels •
- informative panels •
- e- mails •

## Preventive warning of high levels of ozone

It is carried out if it is predicted that there will be high levels of tropospheric ozone