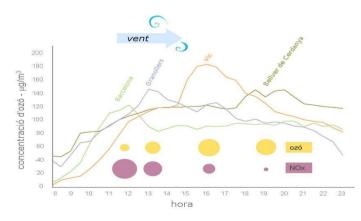

## Ozone evolution in Catalonia (AQZ Plana de Vic)

The highest concentrations are usually registered in summer **afternoons** in anticyclonic situations

See breeze can transport ozone inland several kilometers and cause the increase of ozone levels in rural areas

## Ozone evolution in Catalonia (AQZ Camp de Tarragona)