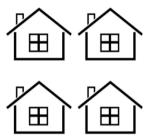

## Ozone evolution in Catalonia (AQZ Plana de Vic)

The highest concentrations are usually registered in summer **afternoons** in anticyclonic situations

See breeze can transport ozone inland several kilometers and cause the increase of ozone levels in rural areas