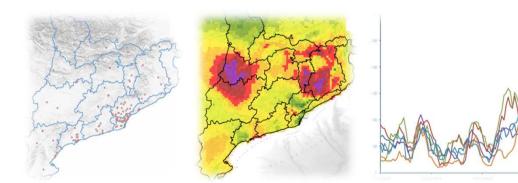

## Ozone evolution in Catalonia (AQZ Plana de Vic)

The highest concentrations are usually registered in summer **afternoons** in anticyclonic situations

See breeze can transport ozone inland several kilometers and cause the increase of ozone levels in rural areas