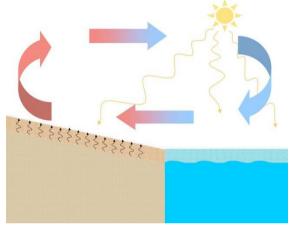

## Ozone evolution in Catalonia (AQZ Plana de Vic)

The highest concentrations are usually registered in summer **afternoons** in anticyclonic situations

See breeze can transport ozone inland several kilometers and cause the increase of ozone levels in rural areas