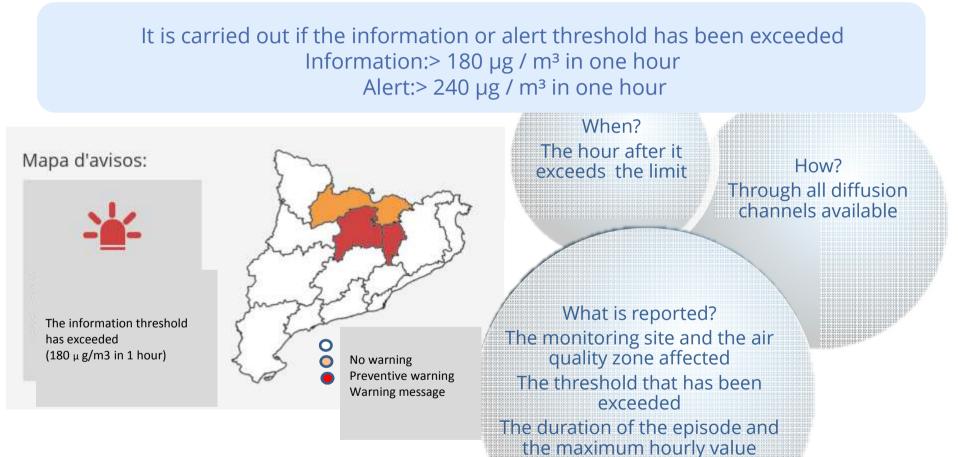

# Warning message when exceeding the information or alert threshold

reached The expected evolution

Generalitat de Catalunya

## **INFORMATION CIRCUIT**