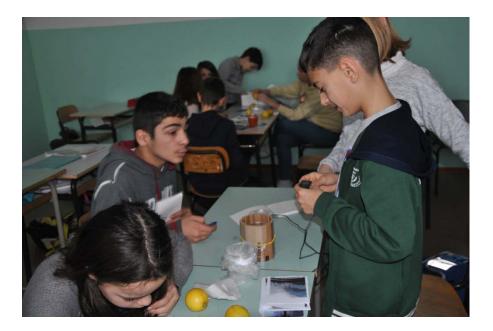

The Mini GH Programme in Italy

**1.** Litmus paper: students have measured pH values of water (tap water, salt water) to reflect on

2. Lemon Battery: students have made a battery with small strips of copper wire and zinc, led lights and lemons to reflect on