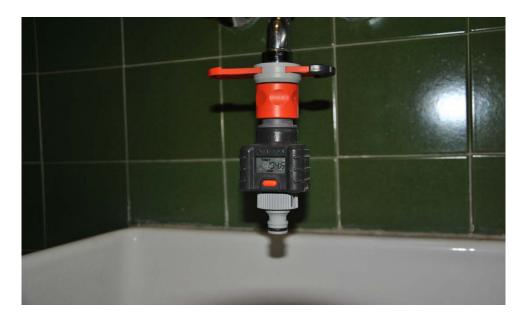

## Water Consumption → Counter of liters introduced for measuring students water consumption

#### **Quantitative achievements**

- Water consumption at school reduced from 382 liters to 194 liters
- Energy consumption reduced by 10%, as declared by Schools' Directors
- Stand- by red lights turned off, as showed in the final questionnaires
- Saving water devices (double discharge button and/or flow reducer) introduced in 3 schools, as showed in the final questionnaires
- A vegetable garden introduced in 1 school with a rainwater collecting system