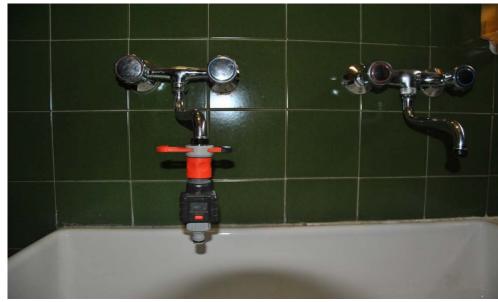

## Water Consumption → Counter of liters introduced for measuring students water consumption

#### **Quantitative achievements**

- Water consumption at school reduced from 382 liters to 194 liters
- Energy consumption reduced by 10%, as declared by Schools' Directors
- Stand- by red lights turned off, as showed in the final questionnaires
- Saving water devices (double discharge button and/or flow reducer) introduced in 3 schools, as showed in the final questionnaires
- A vegetable garden introduced in 1 school with a rainwater collecting system