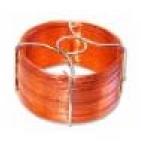

The Mini GH Programme in Italy

**1.** Litmus paper: students have measured pH values of water (tap water, salt water) to reflect on

2. Lemon Battery: students have made a battery with small strips of copper wire and zinc, led lights and lemons to reflect on