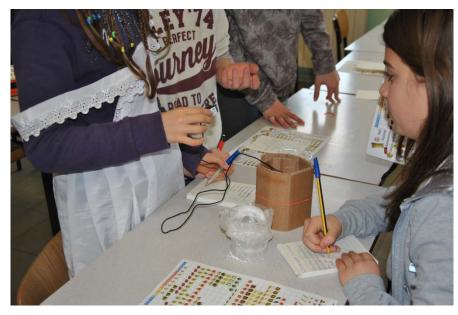

The Mini GH Programme in Italy

**1.** Litmus paper: students have measured pH values of water (tap water, salt water) to reflect on

2. Lemon Battery: students have made a battery with small strips of copper wire and zinc, led lights and lemons to reflect on