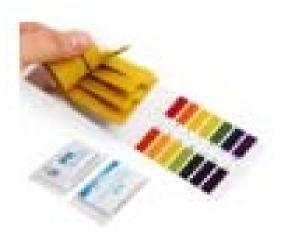

The Mini GH Programme in Italy

**1.** Litmus paper: students have measured pH values of water (tap water, salt water) to reflect on

2. Lemon Battery: students have made a battery with small strips of copper wire and zinc, led lights and lemons to reflect on