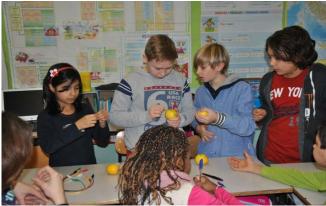

The Mini GH Programme in Italy

**1.** Litmus paper: students have measured pH values of water (tap water, salt water) to reflect on

2. Lemon Battery: students have made a battery with small strips of copper wire and zinc, led lights and lemons to reflect on