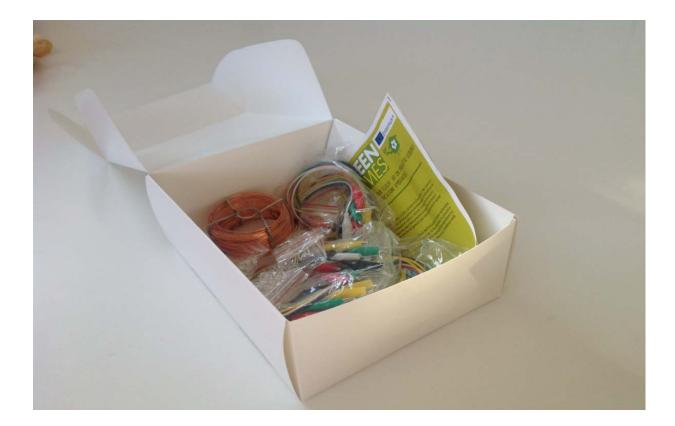

#### SAVING KIT: how have we re-adapted it?

✓ Saving Kits have been re-adapted to our target group: students aged between 10-12 years old

 ✓ Following a game-oriented approach Saving Kits have become a *toolbox for scientific experiments*

The Mini GH Programme in Italy

**1.** Litmus paper: students have measured pH values of water (tap water, salt water) to reflect on

2. Lemon Battery: students have made a battery with small strips of copper wire and zinc, led lights and lemons to reflect on

#### ENERGY IS EVERYWHERE, RENEWABLE AND SUSTAINABLE ENERGY

**3. Aquarium thermometer**: students have measured water temperature contained in glasses wrapped up with different materials (wool, cardboard, plastic) to reflect on

#### **RESPONSIBLE CONSUMPTION, how to REDUCE HEAT LOSS**

The Mini GH Programme in Italy

- 4. a little Guide with **Dos&Don'ts**
- 5. gadgets (stickers, memo books)