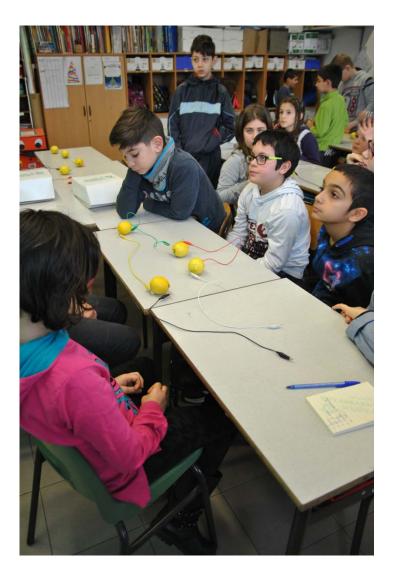

The Mini GH Programme in Italy

**1.** Litmus paper: students have measured pH values of water (tap water, salt water) to reflect on

2. Lemon Battery: students have made a battery with small strips of copper wire and zinc, led lights and lemons to reflect on