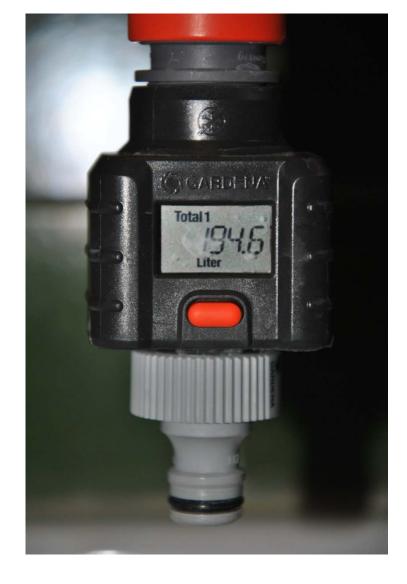

## Water Consumption → Counter of liters introduced for measuring students water consumption

#### **Quantitative achievements**

- Water consumption at school reduced from 382 liters to 194 liters
- Energy consumption reduced by 10%, as declared by Schools' Directors
- Stand- by red lights turned off, as showed in the final questionnaires
- Saving water devices (double discharge button and/or flow reducer) introduced in 3 schools, as showed in the final questionnaires
- A vegetable garden introduced in 1 school with a rainwater collecting system