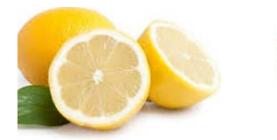

The Mini GH Programme in Italy

**1.** Litmus paper: students have measured pH values of water (tap water, salt water) to reflect on

2. Lemon Battery: students have made a battery with small strips of copper wire and zinc, led lights and lemons to reflect on